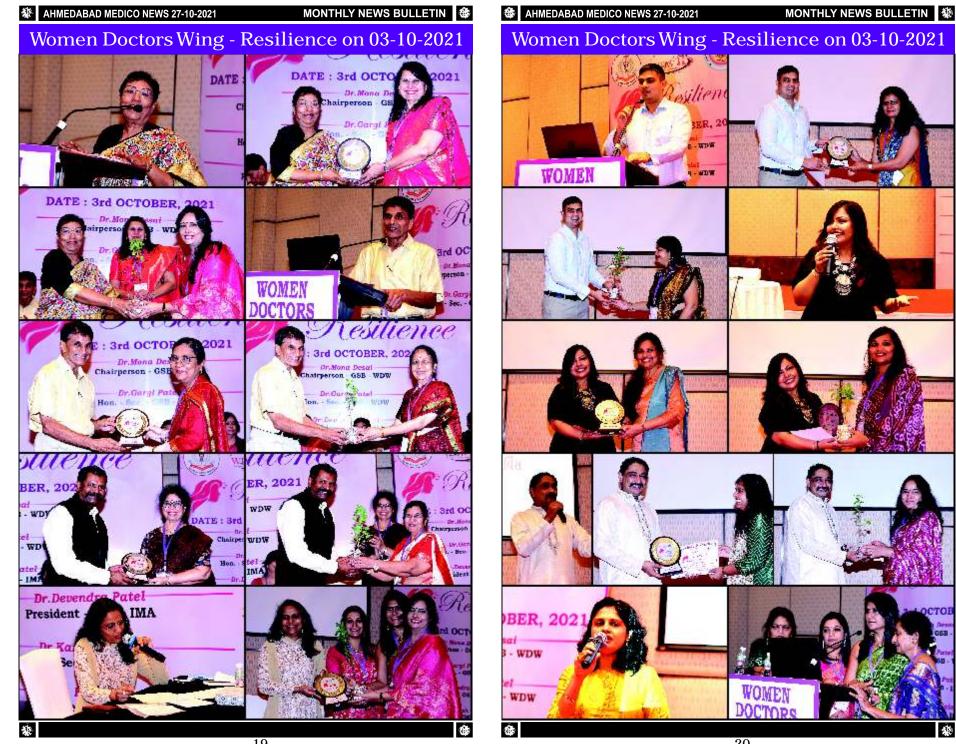

# MONTHLY NEWS BULLETIN HIMEDABAD MEDICO NEWS 27-10-2021 Women Doctors Wing - Resilience on 03-10-2021 WING CONFERENCE VING ERENCE waren ( martin (1) Restlience Resilience A OCTOBER, 2021 NER. 2021 CONFERENCE NCE wind the lience enee R. 2021 R, 2024 17. 10 HEARING MARKS AND THE PARTY ٠