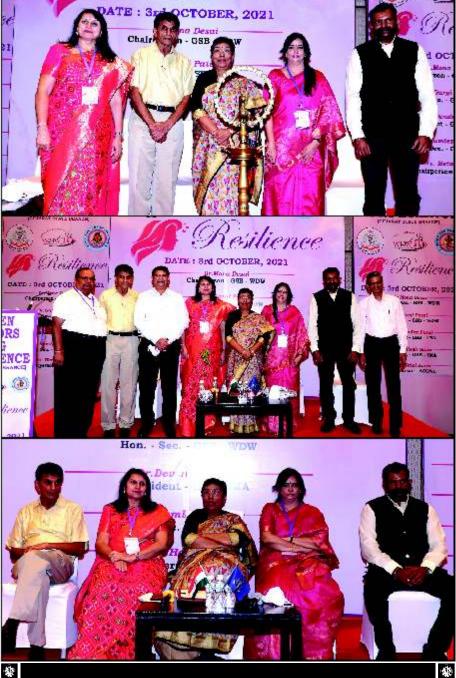

# ₩ AHMEDABAD MEDICO NEWS 27-10-2021 MONTHLY NEWS BULLETIN Meeting with Honourable Chief Minister of Gujarat 1



Meeting with Health Minister, Gujarat State



President Dr. Dilip Gadhavi & Team AMA met twice to Honourable CM of Gujarat State, Shree Bhupendrabhai Patel & Health Minister, Shree Rushikeshbhai Patel; conveyed various problems we are facing & requested for the solutions to get rid of them

.

8

-





# MONTHLY NEWS BULLETIN

# AHMEDABAD MEDICO NEWS 27-10-2021

# MONTHLY NEWS BULLETIN

120<sup>th</sup> Installation Ceremony 1) Installation Cer Installation Geren soth September



er. 1091



llau

















# 120<sup>th</sup> Installation Ceremony







Justullation Ger







1











#### MONTHLY NEWS BULLETIN

# Women Doctors Wing - Resilience on 03-10-2021







# MONTHLY NEWS BULLETIN HIMEDABAD MEDICO NEWS 27-10-2021 Women Doctors Wing - Resilience on 03-10-2021 WING CONFERENCE VING ERENCE waren ( martin (1) Restlience Resilience A OCTOBER, 2021 NER. 2021 CONFERENCE NCE wind the lience enee R. 2021 R, 2024 17. 10 HEARING MARKS AND THE PARTY ٠



# MONTHLY NEWS BULLETIN 🔀

# Ladies Club Installation Ceremony 2021-22







# AHMEDABAD MEDICO NEWS 27-10-2021

# MONTHLY NEWS BULLETIN

# Ladies Club Installation Ceremony 2021-22



\*

#### MONTHLY NEWS BULLETIN

-

# A.M.A. BULLETIN INDEX

|   | A.M.A. BULLETIN INDEX                                                              |  |  |
|---|------------------------------------------------------------------------------------|--|--|
|   | Content Page No.