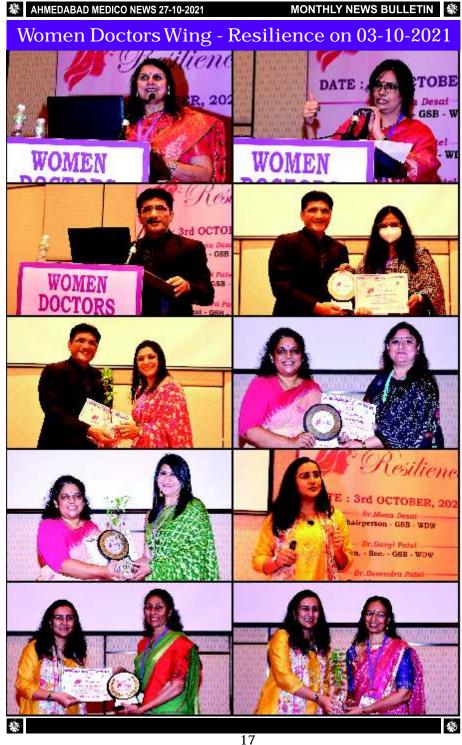

> > > 18



**BRIDGECON-2021** at Gujarat University

MONTHLY NEWS BULLETIN



# ₩ AHMEDABAD MEDICO NEWS 27-10-2021 MONTHLY NEWS BULLETIN Meeting with Honourable Chief Minister of Gujarat 1



Meeting with Health Minister, Gujarat State



President Dr. Dilip Gadhavi & Team AMA met twice to Honourable CM of Gujarat State, Shree Bhupendrabhai Patel & Health Minister, Shree Rushikeshbhai Patel; conveyed various problems we are facing & requested for the solutions to get rid of them

.

8

-





# MONTHLY NEWS BULLETIN

# AHMEDABAD MEDICO NEWS 27-10-2021

# MONTHLY NEWS BULLETIN

120<sup>th</sup> Installation Ceremony 1) Installation Cer Installation Geren soth September



er. 1091



llau

















# 120<sup>th</sup> Installation Ceremony







Justullation Ger







1











#### MONTHLY NEWS BULLETIN

# Women Doctors Wing - Resilience on 03-10-2021







# MONTHLY NEWS BULLETIN HIMEDABAD MEDICO NEWS 27-10-2021 Women Doctors Wing - Resilience on 03-10-2021 WING CONFERENCE VING ERENCE waren ( martin (1) Restlience Resilience A OCTOBER, 2021 NER. 2021 CONFERENCE NCE wind the lience enee R. 2021 R, 2024 17. 10 HEARING MARKS AND THE PARTY ٠



# MONTHLY NEWS BULLETIN 🔀

# Ladies Club Installation Ceremony 2021-22







# AHMEDABAD MEDICO NEWS 27-10-2021

# MONTHLY NEWS BULLETIN

# Ladies Club Installation Ceremony 2021-22



\*

#### MONTHLY NEWS BULLETIN

-

# A.M.A. BULLETIN INDEX

|   | A.M.A. BULLETIN INDEX                                                              |  |  |
|---|-----------------------------------------------------------------------------