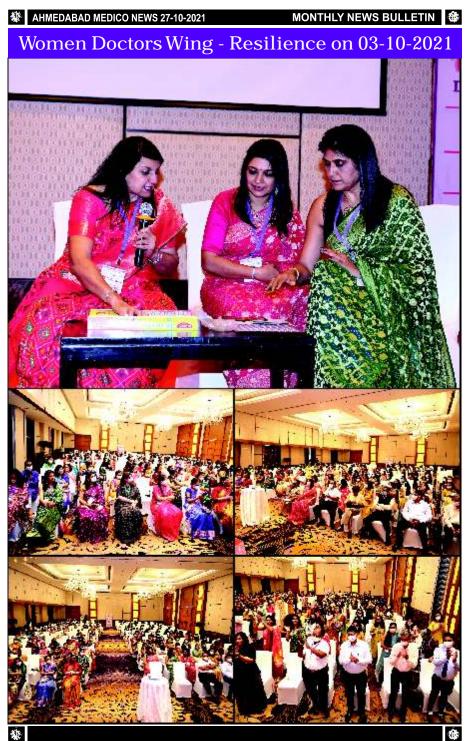

# Women Doctors Wing - Resilience on 03-10-2021

# MONTHLY NEWS BULLETIN HIMEDABAD MEDICO NEWS 27-10-2021 Women Doctors Wing - Resilience on 03-10-2021 WING CONFERENCE VING ERENCE waren ( martin (1) Restlience Resilience A OCTOBER, 2021 NER. 2021 CONFERENCE NCE wind the lience enee R. 2021 R, 2024 17. 10 HEARING MARKS AND THE PARTY ٠