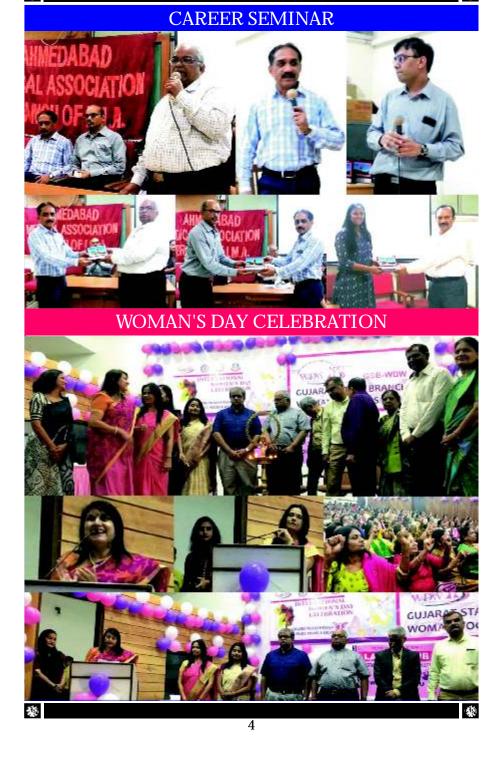

On 21-02-2019 UG & PG Medical Students career seminar organized at AMC MET Medical College. Thanks was to all who made this program successful. Dr. Saumil Merchant, Dr. Ashok Nirvan & Ms Janat Turner. The program was well attended by 150 students.

### ACTIVITY REPORT

On 21/02/2019, AMA Youth Forum Career Seminar for UG & PG Medical Students arranged at AMC MET Medical College. It was co-ordinated by Dr. Saumil Merchant & Dr. Diptiben Shah. Dr. Ashok Nirvan & Ms. Junet Turner gave their views on the subject. Students appreciated this program & more than 150 students attended the program.

On 10/03/2019, women's Day celebration, by Women Doctor Wing & Ladies Club jointly organized this program, It was well conducted by Dr.Monaben Desai. Thanks to Dr. Monaben Desai & Congratulation to her being elected as member of WMA Social Medical Affairs Committee.

Look back & THANK GOD, Look forward & TRUST GOD

AHMEDABAD MEDICO NEWS 27-3-2019

Dr. Monaben Desai being elected as – official Adviser in Social Medical Affair committee of WMA and also thanks for organizing woman's Day program. It was grand success.