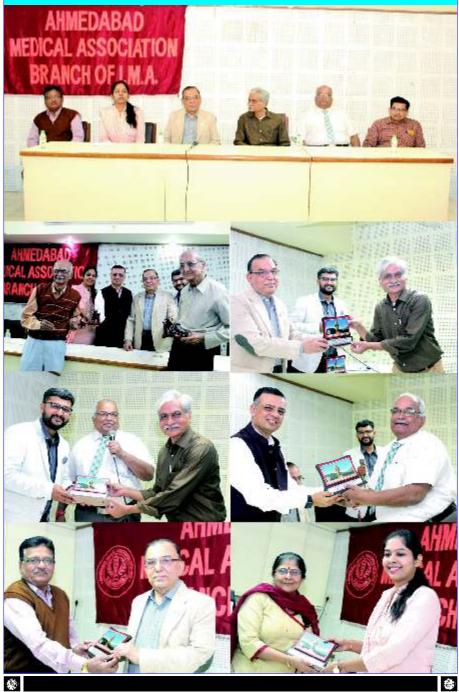

#### MONTHLY NEWS BULLETIN

Message From President and Hon. Secretary Desk

Greetings,

Dear friends,

All aspiring students as well as all other members who have future task that test one's character and ability. This is the season of examination and members whose children have appeared for the board examination must have put in immense efforts to success at all the levels. Our best wishes to all those who appeared for the exam and they achieve their goals.

On 21-02-2019 UG & PG Medical Students career seminar organized at AMC MET Medical College. Thanks was to all who made this program successful. Dr. Saumil Merchant, Dr. Ashok Nirvan & Ms Janat Turner. The program was well attended by 150 students.

On 22-02-2019 Guru speaks was arranged. More than 70 members attended this program. Thanks to Pankaj Nagar & Dr. Jitendra N. Patel.

On 03-03-2019 there were two programs (1) Mega Medical Camp at Dakor. About 315 patients got benefit of camp. The Medical camp was very successful.

On same day (03-03-2019) there was workshop to NABH SENSITIZATION at Silver Cloud Hotel. Dr. Jayesh D. Patel was coordinator. He managed program well. Thanks to Dr. J. D. Patel.

On 10th March, there was Woman's Day Celebration program, which was arranged by Ahmedabad Medical Association, woman doctor wing and Ladies club of AMA. First of all congratulation to

Look back & THANK GOD, Look forward & TRUST GOD

AHMEDABAD MEDICO NEWS 27-3-2019

Dr. Monaben Desai being elected as – official Adviser in Social Medical Affair committee of WMA and also thanks for organizing woman's Day program. It was grand success.