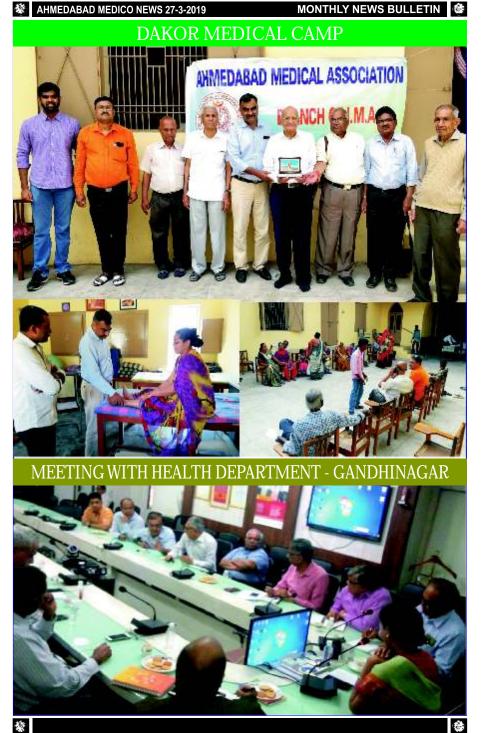

On 22-02-2019 Guru speaks was arranged. More than 70 members attended this program. Thanks to Pankaj Nagar & Dr. Jitendra N. Patel.

On 03-03-2019 there were two programs (1) Mega Medical Camp at Dakor. About 315 patients got benefit of camp. The Medical camp was very successful.

On 03/03/2019, there were two programs

- Health Check-up camp at Dakor more than 315 patients was taken benefit of camp. There was distribution of drugs free of cost.
- (2) Workshop for NABH Sensitization was at Hotel Silver Cloud. Dr. J.D. Patel Co-ordinator organised well more than 50 Doctors participated in this Program. Program was grand success.